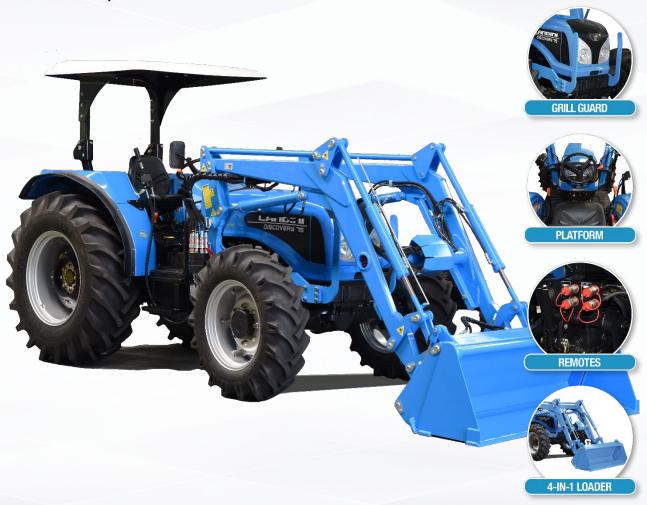

- 12+12 Synchro-Mesh Gearbox
- Shuttle on operators left
- 4WD mechanical
- Large 78 litre fuel tank
- 2500kg 3-point linkage lift capacity
- 540/540E rpm PTO
- 1.56 33 km/hr
- 16.9 x 28 rear tyres

|                                                    | Discovery 60 4WD ROPS            |
|----------------------------------------------------|----------------------------------|
| Engine                                             |                                  |
| Engine model                                       | 4100ITL                          |
| Max Power HP/Kw                                    | 60/44                            |
| No. Cylinders/cc                                   | 4/3707                           |
| Fuel tank capacity (litres)                        | 78                               |
| Transmission                                       |                                  |
| No. of speeds                                      | 12Fx12R                          |
| No. of ranges                                      | 3                                |
| Travelling speed                                   | 1.56 - 33 km/h                   |
| Shuttle                                            | Synchromesh                      |
| PTO                                                |                                  |
| PTO type                                           | Mechanical                       |
| PTO control                                        | Hand operated                    |
| PTO speeds                                         | 540/540E RPM                     |
| Hydraulics                                         |                                  |
| 3 Point Linkage Lift capacity                      | 2500kg                           |
| 3 Point linkage category                           | 2                                |
| Number of hyd remote outlets                       | 2 sets                           |
| Hydraulic flow                                     | 44 + 23                          |
| Dimensions                                         |                                  |
| Length                                             | 4162mm                           |
| Width                                              | 1910mm - 2340mm                  |
| Weight                                             | 3100                             |
| Tyres                                              | Front 9.5 x 24<br>Rear 16.9 x 28 |
| Adjustable front and rear rim centres              | Yes                              |
| Driving area                                       |                                  |
| Folding ROPS                                       | Yes                              |
| Sun canopy and rear weights                        | Optional                         |
| 4-in-1 loader with euro hitch bucket, quick detach | Optional                         |