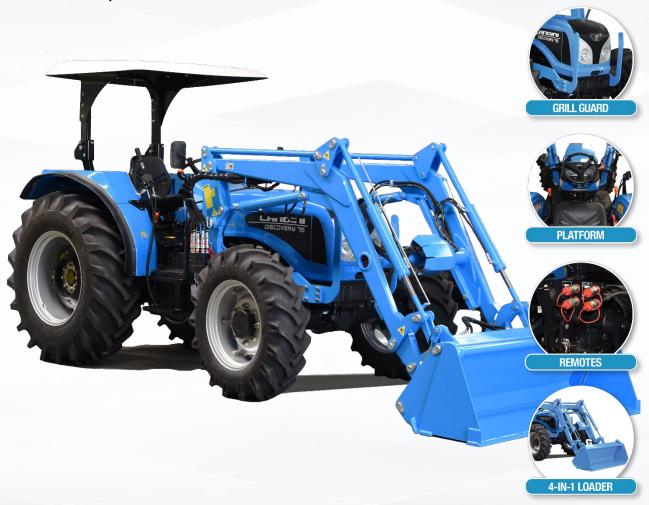

## DISCOVERY 75 ROPS

The Landini Discovery is the NEW medium power ROPS tractor with a 75HP 4-cylinder diesel engine. The Discovery 75 has great in-field performance, strength, reliability and versatility. Applications include soil preparation, mowing, baling, loading and transport.

- 12+12 Synchro-Mesh Gearbox
- Shuttle on operators left
- 4WD mechanical
- Large 78 litre fuel tank
- 2500kg 3-point linkage lift capacity
- 540/540E rpm PTO
- 1.6 34 km/hr
- 18.4 x 30 rear tyres

|                                                    | Discovery 75 4WD ROPS             |
|----------------------------------------------------|-----------------------------------|
| Engine                                             |                                   |
| Engine model                                       | 4100ITL                           |
| Max Power HP/Kw                                    | 75/55                             |
| No. Cylinders/cc                                   | 4/3707                            |
| Fuel tank capacity (litres)                        | 78                                |
| Transmission                                       |                                   |
| No. of speeds                                      | 12Fx12R                           |
| No. of ranges                                      | 3                                 |
| Max. Travelling speed                              | 34 km/h                           |
| Shuttle                                            | Synchromesh                       |
| РТО                                                |                                   |
| PTO type                                           | Mechanical                        |
| PTO control                                        | Hand operated                     |
| PTO speeds                                         | 540/540E RPM                      |
| Hydraulics                                         |                                   |
| 3 Point Linkage Lift capacity                      | 2500kg                            |
| 3 Point linkage category                           | 2                                 |
| Number of hyd remote outlets                       | 2 sets                            |
| Hydraulic flow                                     | 44 + 23                           |
| Dimensions                                         |                                   |
| Length                                             | 4162mm                            |
| Width                                              | 1960mm - 2390mm                   |
| Weight                                             | 3150                              |
| Tyres                                              | Front 12.4 x 24<br>Rear 18.4 x 30 |
| Adjustable front and rear rim centres              | Yes                               |
| Driving area                                       |                                   |
| Folding ROPS                                       | Yes                               |
| Sun canopy and rear weights                        | Optional                          |
| 4-in-1 loader with euro hitch bucket, quick detach | Optional                          |