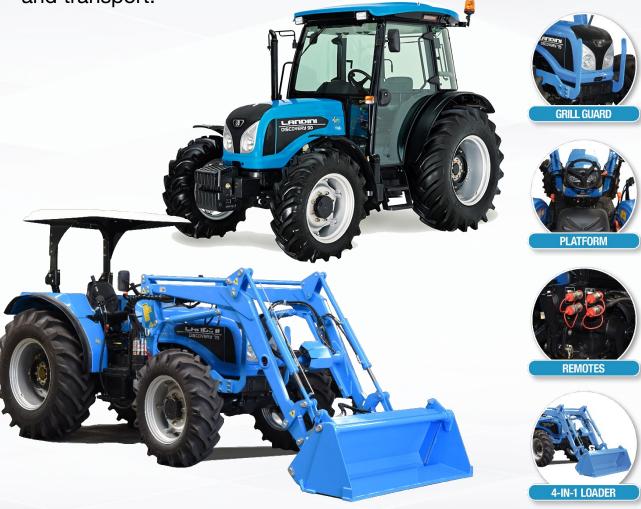

## DISCOVERY 90 ROPS/CAB

The Landini Discovery is the NEW medium-high power ROPS tractor with a 90HP 4-cylinder diesel engine. The Discovery 90 has great in-field performance, strength, reliability and versatility. Applications include soil preparation, mowing, baling, loading and transport.

- 12+12 Synchro-Mesh Gearbox
- Shuttle on operators left
- 4WD mechanical
- Large 88 litre fuel tank

- 2500kg 3-point linkage lift capacity
- 540/540E rpm PTO
- 1.6 35 km/hr
- 18.4 x 30 rear tyres

|                                                    | Discovery 90<br>4WD ROPS          | Discovery 90<br>4WD Cabin         |
|----------------------------------------------------|-----------------------------------|-----------------------------------|
| Engine                                             |                                   |                                   |
| Engine model                                       | 4105ITL                           | 4105ITL                           |
| Max Power HP/Kw                                    | 90/66                             | 90/66                             |
| No. Cylinders/cc                                   | 4/4087                            | 4/4087                            |
| Fuel tank capacity (litres)                        | 88                                | 88                                |
| Transmission                                       |                                   |                                   |
| No. of speeds                                      | 12Fx12R                           | 12Fx12R                           |
| No. of ranges                                      | 3                                 | 3                                 |
| Max. Travelling speed                              | 35 km/h                           | 35 km/h                           |
| Shuttle                                            | Synchromesh                       | Synchromesh                       |
| РТО                                                |                                   |                                   |
| PTO type                                           | Mechanical                        | Mechanical                        |
| PTO control                                        | Hand operated                     | Hand operated                     |
| PTO speeds                                         | 540/540E RPM                      | 540/540E RPM                      |
| Hydraulics                                         |                                   |                                   |
| 3 Point Linkage Lift capacity (Kg)                 | 2500                              | 2500                              |
| 3 Point linkage category                           | 2                                 | 2                                 |
| Number of hyd remote outlets                       | 2 sets                            | 2 sets                            |
| Hydraulic flow                                     | 44 + 23                           | 44 + 23                           |
| Dimensions                                         |                                   |                                   |
| Length (mm)                                        | 4162                              | 4160                              |
| Width (mm)                                         | 2400                              | 2090                              |
| Weight (Kg)                                        | 3570                              | 3800                              |
| Tyres                                              | Front 12.4 x 24<br>Rear 18.4 x 30 | Front 12.4 x 24<br>Rear 18.4 x 30 |
| Adjustable front and rear rim centres              | Yes                               | Yes                               |
| Driving area                                       |                                   |                                   |
| Folding ROPS / Air-conditioned cabin               | ROPS                              | Air-con Cabin                     |
| Sun canopy and rear weights                        | Optional                          | -                                 |
| 4-in-1 loader with euro hitch bucket, quick detach | Optional                          | Optional                          |